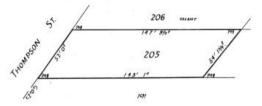

## 🗔 638 m2

| Price         | SOLD        |
|---------------|-------------|
| Property Type | Residential |
| Property ID   | 515         |
| Land Area     | 638 m2      |