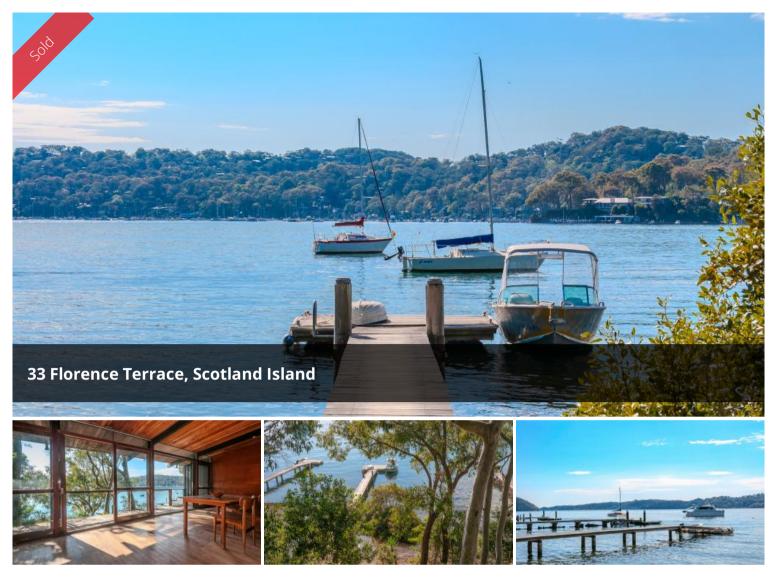

## Deceased Estate - North East Facing Waterfront

Discover this home in a prime North East location, which is now available for sale at an appealing entry-level waterfront price.

This solid timber property features timber floors throughout and consists of two bedrooms and a bathroom.

With this home you are presented with the wonderful chance to craft a living space that truly reflects your individual style and needs.

As you relax and unwind, enjoy breathtaking views across the stunning Pittwater.

The added benefit of a shared jetty and pontoon provides the perfect platform for water activities such as kayaking, fishing, and boating, making it a dream for any water enthusiast.

Don't miss out on this incredible opportunity to make this property your own. With its charming features, scenic surroundings, and a prime location, this home is not just a place to live but a lifestyle waiting to be embraced! 💾 2 🔊 1