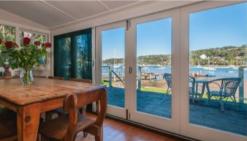

The property enjoys a tropical garden at the rear with the front a large flat block with lawn which finishes at the seawall and from there you step straight onto the child friendly beach.

The original Island cottage boasts charm but has been well maintained and renovated. Consisting of one bedroom, a renovated bathroom, lounge and kitchen. A large deck at the front makes for great entertaining.