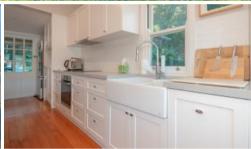

The property enjoys a tropical garden at the rear with the front a large flat block with lawn which finishes at the seawall and from there you step straight onto the child friendly beach.

The original Island cottage boasts charm but has been well maintained and renovated. Consisting of one bedroom, a renovated bathroom, lounge and kitchen. A large deck at the front makes for great entertaining.