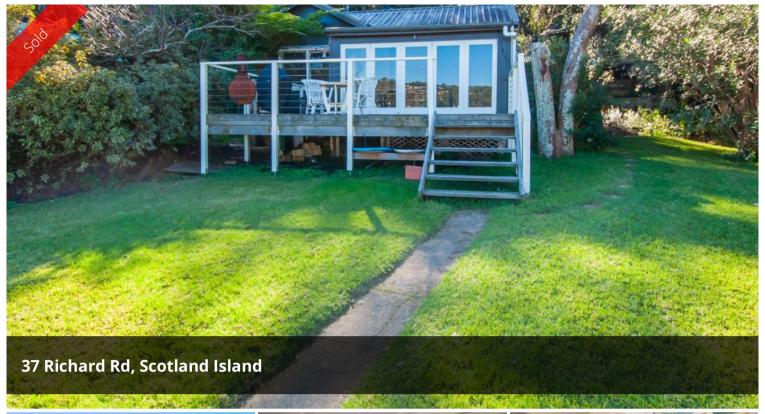

## Charming Waterfront Cottage

Enjoy the vast sandy beach on low tide or water lapping at high tide at your grass verge.

This charming renovated cottage on an approximately 1100 sqm, the largest of all blocks in beautiful Bill's Bay and looks over a fantastic sandy beach to Church Point and Bayview.

The property enjoys a tropical garden at the rear with the front a large flat block with lawn which finishes at the seawall and from there you step straight onto the child friendly beach.

The original Island cottage boasts charm but has been well maintained and renovated. Consisting of one bedroom, a renovated bathroom, lounge and kitchen. A large deck at the front makes for great entertaining.

A separate studio has water and power connected and a deck to enjoy the water view from.

An excellent opportunity for a buyer to secure a waterfront property which has it all - Position and Price.

**=** 2 **1** 