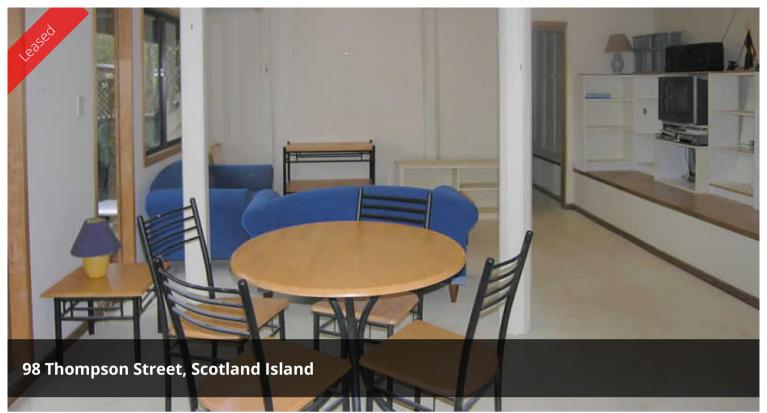

## Two Bedroom Flat with Great Views

Two bedroom downstairs flat on a long lease.

Comprising separate bedroom with built in robe, combined lounge, dining and kitchen and a full separate bathroom.

Spectacular views - facing north of Pittwater.