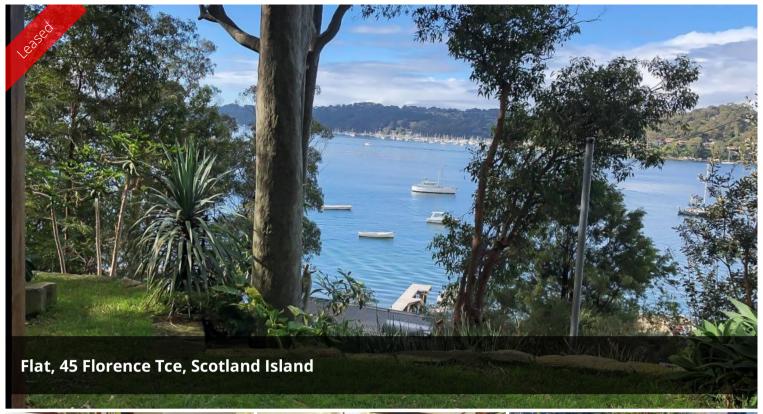

## Spacious Studio

This furnished self contained modern studio faces north east boats stunning water view.

Spacious, featuring timber floors, marble bathroom and a private garden and deck space.

Only a short walk to the main ferry stop.