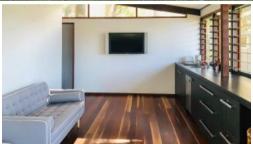

## Spacious Studio

This furnished self contained modern studio faces north east boats stunning water view.

Spacious, featuring timber floors, marble bathroom and a private garden and deck space.

Only a short walk to the main ferry stop.