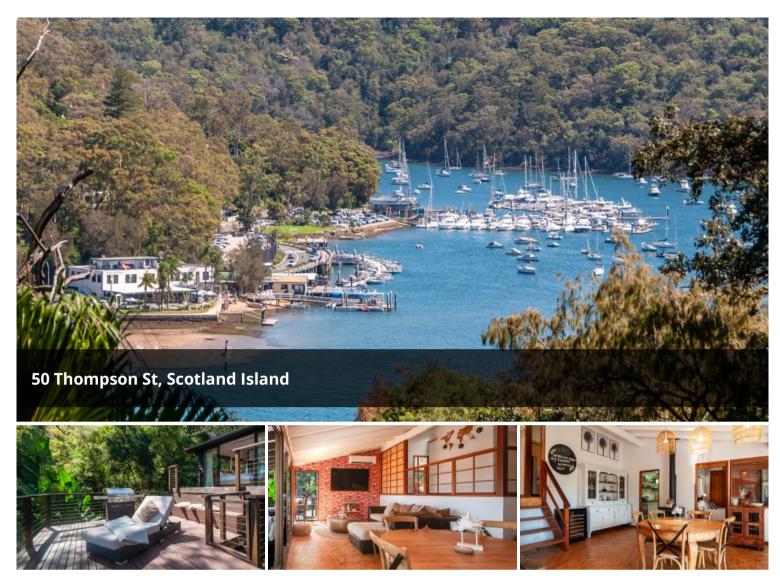

## Private Leafy Oasis

Immerse yourself into the peace and tranquillity of this home located on a large 1250sqm block.

Peacefully surrounded by lush bushland and ferns it boasts fabulous views of Pittwater across to Church Point and Ku-ring-gai Chase National Park.

A retreat feel as soon as you walk into this two story home featuring two large entertaining decks, the lower is completely covered, whilst the upper a great place to relax and soak up the tranquil estuary and sunsets.

Featuring four bedrooms, three with built-ins, home office and three bathrooms.

The upper level is by a split with a mezzanine floor giving a great sense of space and height to the home.

An open plan lounge/dining incudes floor to ceiling sliding doors and windows allowing for the natural light to flow in, parquetry flooring, a combustion fire and air conditioning ensuring all year round comfort.

The third bedroom and kitchen, which has a double oven and dishwasher adjoin this space.

A large master bedroom has an ensuite which includes a claw bath and

🛏 4 🔊 3 🗔 1,250 m2

| Price                    | Please contact agent |
|--------------------------|----------------------|
| Property TypeResidential |                      |
| Property ID              | 501                  |
| Land Area                | 1,250 m2             |

The lower second storey embraces a Bali retreat theme providing serenity and quietness. The fourth bedroom with bamboo ceilings and a private bathroom with a heated floor opens to the lower deck, a place to enjoy a yoga session, read or for entertaining. A large storage area is also on this level.