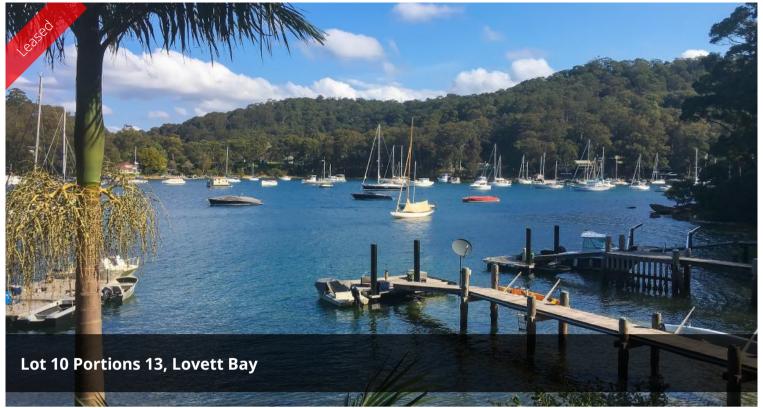

## Waterfront Rental

Immerse yourself into the tranquility of this unique waterfront timber home that is located close to the water's edge.

The upper level is available to rent which is furnished with timber floors throughout, comprising two large bedrooms and two bathrooms.

A central stone fire separates the kitchen and living areas.

The rear of the house opens out the bush and a tropical fish pond and fernery.

The property has a sauna for the winter months and a deep water jetty, also a great place to entertain on the stone terrace.