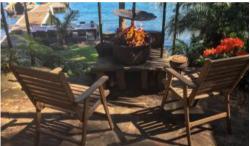

A central stone fire separates the kitchen and living areas.

The rear of the house opens out the bush and a tropical fish pond and fernery.

The property has a sauna for the winter months and a deep water jetty, also a great place to entertain on the stone terrace.