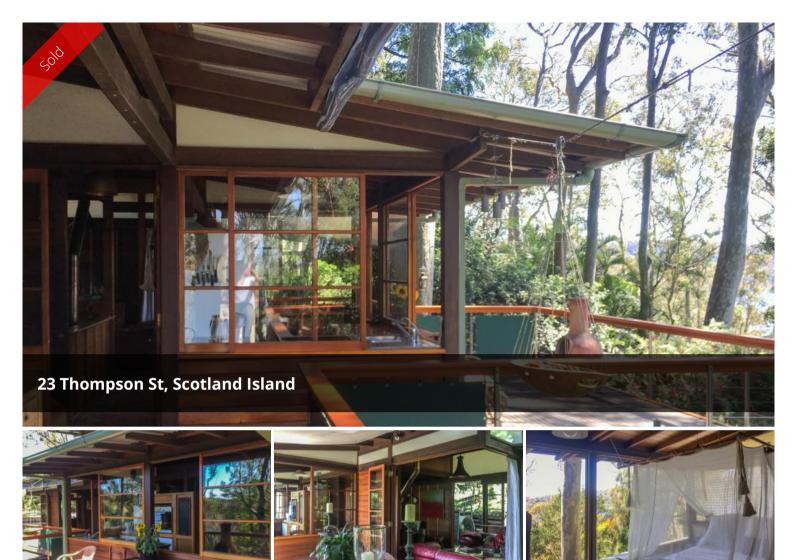

## Craftman built home

Craftmans built home

Built to boat builders standard this home is filled with wonderful Australian timbers providing an ambience of warmth and style.

Exposed timber frame work with silver ash wall framing complete with a craftsman built Qld Kauri and brushbox kitchen. Split level design comprising of three bedrooms and two bathrooms, separate studio/office and a private seperate quest room.

Large bi-fold doors and windows open the house onto a large entertaining deck, a fabulous place to entertain.

A large north easterly facing fully landscaped garden of lawn, Australian natives, a herb and vegetable garden and a private sandstone courtyard .