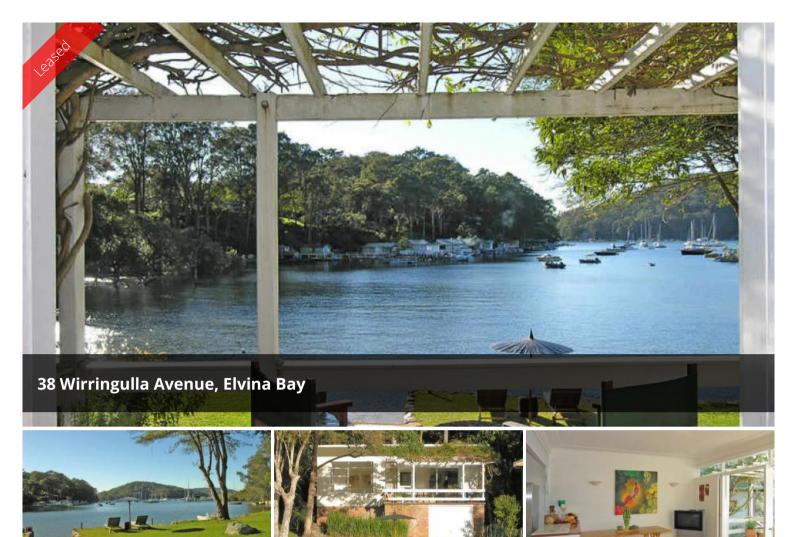

## Peaceful Waterfront Paradise

Picture postcard location with an unbeatable waterfront position combine to present the ultimate family lifestyle home or weekender. This charming and immaculately presented waterfront cottage boasts spectacular Elvina Bay water views and faces north east.

Bathed in sunshine all year round providing a perfect place to relax on your own grass frontage, enjoy a swim or a scenic bush walk through the Ku-ringgai National Park.

Comprising three bedrooms all with built-ins which could be configured as two plus a fully set up office. The main bedroom offers pretty views of the bay and National Park.

Featuring an entertainers kitchen with a stainless steel double oven, an open plan lounge dining room with wide windows and sliding doors that lead onto a wisteria covered deck, polished timber floors throughout and a cosy combustion fire.