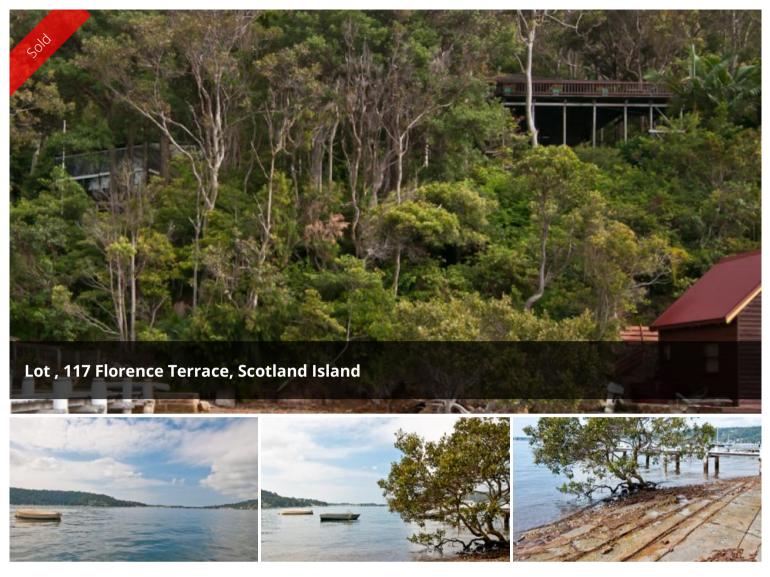

Vacant Waterfront Land at a Great Price

Easterly facing and 859sqm in size, the block has excellent views over Pittwater to Avalon and Newport.

Being on the Eastern side of the Island once a jetty is built you would have good deep water access to the block.

🗔 859 m2

| Price         | SOLD        |
|---------------|-------------|
| Property Type | Residential |
| Property ID   | 414         |
| Land Area     | 859 m2      |