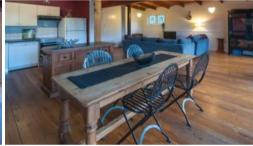

Consisting of three bedrooms, the main with builtins, and two bathrooms. One bathroom features a freestanding bath.

The kitchen has a dishwasher, a planter window, a timber island bench and polished floors which flow through the combined lounge/ dining room.