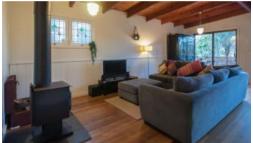

## 3 Bedroom Home with Large Deck

Move in and enjoy this renovated home that still maintains the character and charm of lead light windows and a combustion fire place.

The timber home consists of a new large wrap around deck great for children to play or ideal for entertaining.

Consisting of three bedrooms, the main with builtins, and two bathrooms. One bathroom features a freestanding bath.

The kitchen has a dishwasher, a planter window, a timber island bench and polished floors which flow through the combined lounge/ dining room.