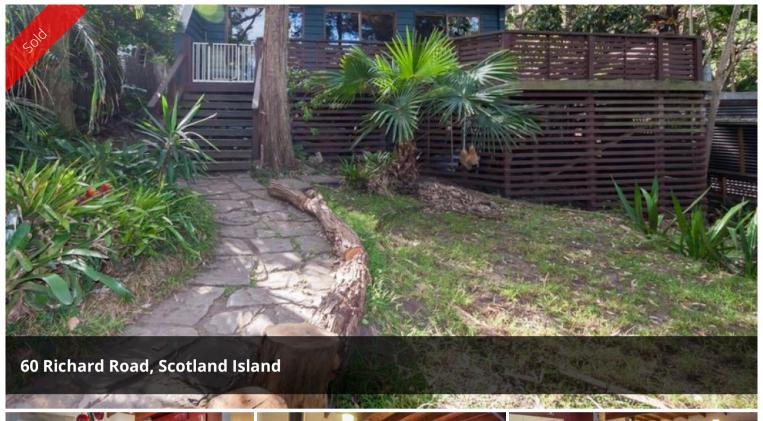

## 3 Bedroom Home with Large Deck

Move in and enjoy this renovated home that still maintains the character and charm of lead light windows and a combustion fire place.

The timber home consists of a new large wrap around deck great for children to play or ideal for entertaining.