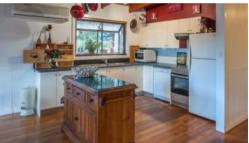

Consisting of three bedrooms, the main with builtins, and two bathrooms. One bathroom features a freestanding bath.

The kitchen has a dishwasher, a planter window, a timber island bench and polished floors which flow through the combined lounge/ dining room.