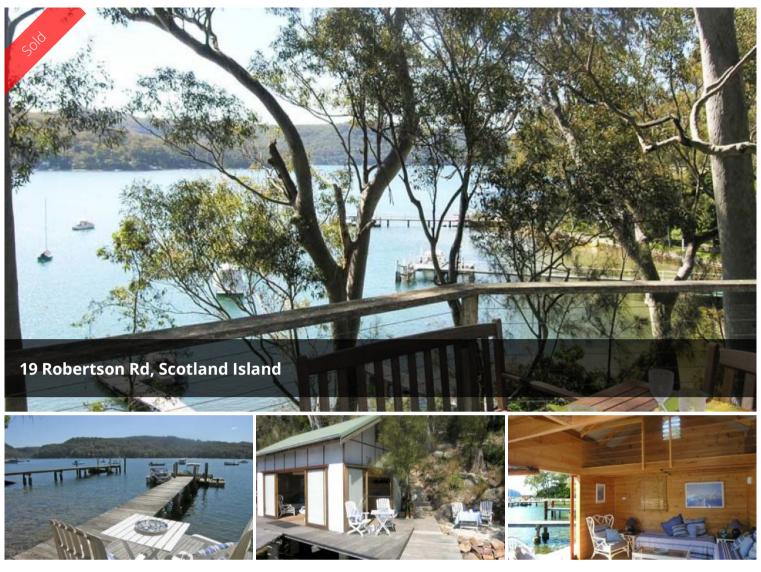

Great Value North Facing Waterfront Be entranced by this Northerly facing waterfront home in a sheltered location with 180 degree views of Pittwater.

Featuring a deepwater jetty, pontoon and a large boatshed with double loft accomodation, hot water and an outside shower, perfect to rinse off after swimming.

The house features two large bedrooms plus a seperate office, study or teenage retreat with polished floors through the lounge and dining area.

Wide sliding doors open onto a spacious entertaining deck which captures sparkling views of Pittwater.

Landscaped and terraced grounds are capped off with tasteful sandstone steps leading up from the boatshed.

This property would make an ideal waterfront investment, home or weekender, and is priced for a quick sale. 🖱 3 🔊 1