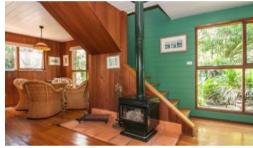

The kitchen, dining room and cosy lounge feature a combustion fire place and timber floors. Wide doors open onto a spacious private deck which includes a sunken spa and the benefits of the northern sun.