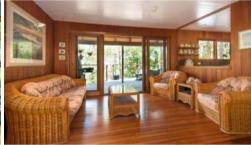

The kitchen, dining room and cosy lounge feature a combustion fire place and timber floors. Wide doors open onto a spacious private deck which includes a sunken spa and the benefits of the northern sun.