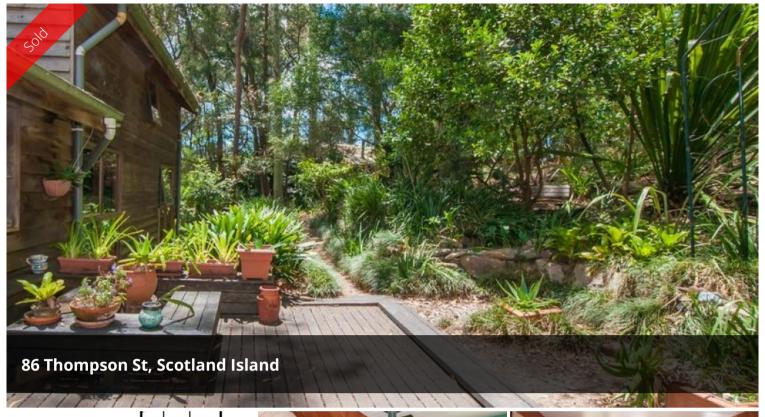

## Tranquil Bush Setting

This large timber home is located in a quiet and peaceful setting amongst tall gums and backing onto the natural bush reserve.

Its design is perfect for a growing family or for someone working from home with its flexible layout of spaces.

A rear deck leads to the tool shed, laundry and gardens that feature several ponds.

Price SOLD
Property Type Residential
Property ID 355