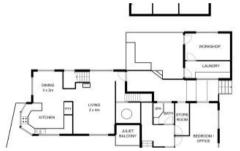

Timber stairs lead to the parent's retreat of a large bedroom, separate walkin robe and a full bathroom.

The other three bedrooms can be configured as a double office and a huge filing room along with an upper bedroom and a second lounge. A second bathroom and a separate toilet are also located in this section.

A rear deck leads to the tool shed, laundry and gardens that feature several ponds.

Price SOLD
Property Type Residential
Property ID 355