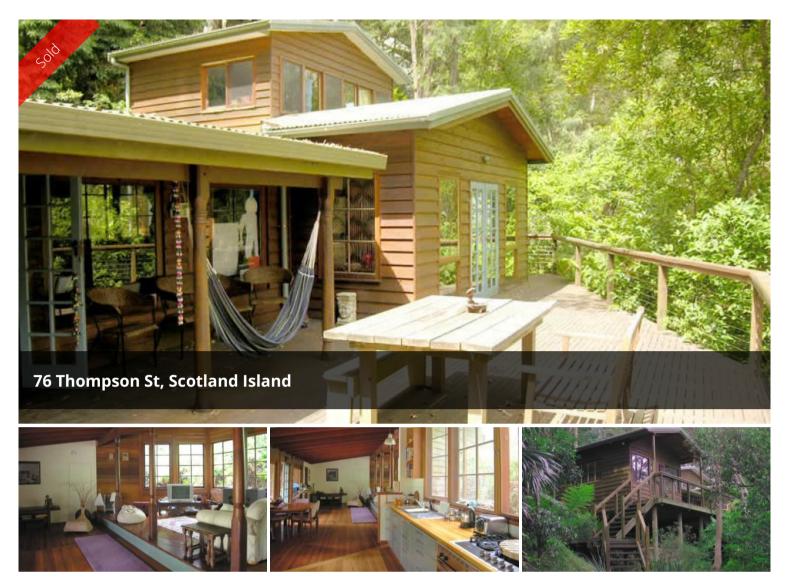

## Tranquil Setting

Positioned amongst tall gums on a large 1100sqm block providing privacy where you can enjoy relaxing and take in the natural bush surroundings. This timber home is filled with warmth and charm with rich timber floors and timber pylons throughout.

Comprising two spacious bedrooms, the main with an ensuite, the second on an upper mezzanine level and a large second bathroom with a corner spa.

A long and modern open plan kitchen with timber bench tops, a cosy lounge with a large combustion fire and a dining room with cedar doors that open onto a fabulous deck area ideal for entertaining.