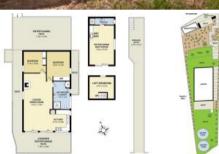

The spacious and stylish boatshed has a large loft bedroom, bathroom and a kichenette which completes this ideal location for waterfront entertaining.

The timber home has a covered front deck which leads to a functional kitchen with a commercial style oven. The open plan lounge dining is warmed by a slow combustion fire place.

Light and airy this home comprises two double bedrooms and one bathroom.

Price SOLD
Property Type Residential
Property ID 311