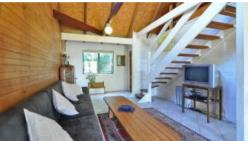

The combined lounge dining area with high ceilings and tile floors, modern kitchen, breakfast bar and sliding doors, opens onto a large deck with water glimpses.

The fully fenced yard, cubby house and an easy care garden make this home child and animal friendly.