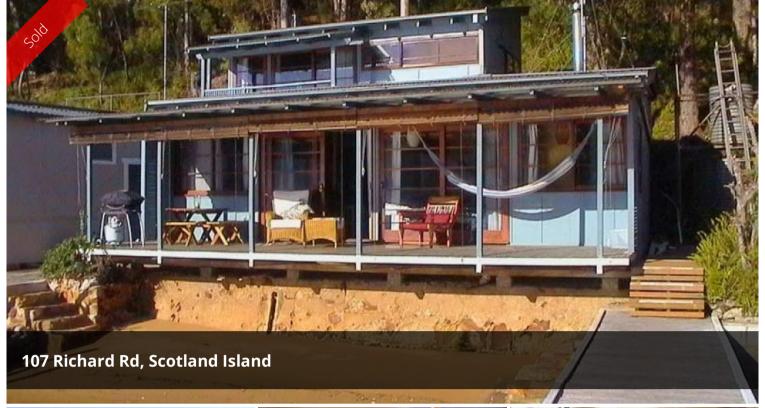

## Sunset Cottage - On the Waters Edge

Dabble your toes or fish right off the edge of the verandah in this utterly charming fully renovated cottage of timber floors, high ceilings and combustion fire.

Beautifully appointed with two double bedrooms, the main with its own private deck with views stretching across sparkling Pittwater to Ku-ring-gai National Park.

Ideal for entertaining in the spacious modern kitchen with an open plan lounge/dining area which open onto the wide verandah, perfect for relaxing.

Complete with deep water jetty, pontoon and its own sandy beach. This cottage is an ideal weekender or for a complete lifestyle only 45 minutes from the CBD.