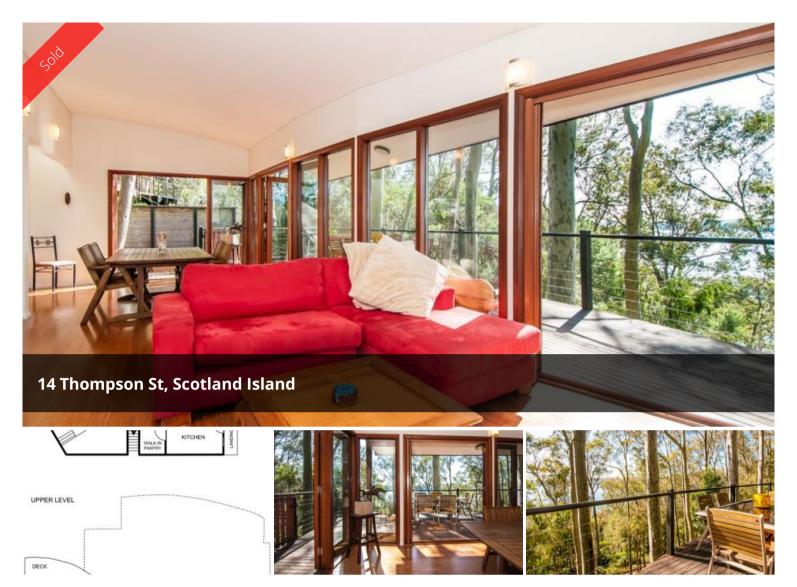

## Peace, Privacy and Water Views

Beautifully presented, this north easterly facing home is perfectly configured for family living combining both style and space.

With views of sparkling Pittwater through tall gum trees from every room, this architecturally designed spilt level home has an abundance of natural light as well as wrap around balconies that capture sun throughout the day.

The light and airy open plan lower level with bamboo flooring has wide double glazed windows and doors opening onto a large entertaining deck which also incorporates a fabulous spa, providing a relaxing place to unwind and soak up the view.

The spacious gourmet kitchen with stunning stainless steel finishes flows off the lounge area, and boasts a double oven and a large walk in pantry.

The upper level is carpeted and configured as three bedrooms, the main with a walk in wardrobe while the fourth bedroom can be used as either a storage room or child's play room. The stylish bathroom, together with ample storage, is also located on this wide mezzanine level.