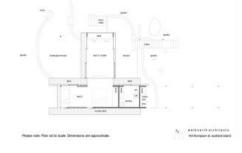

The lower level consists of a second bedroom and an open studio or third bedroom which flows onto a lower terrace featuring a sandstone seat creating an inspiring space to have as a home office.

The second bathroom and laundry are also located on this level.