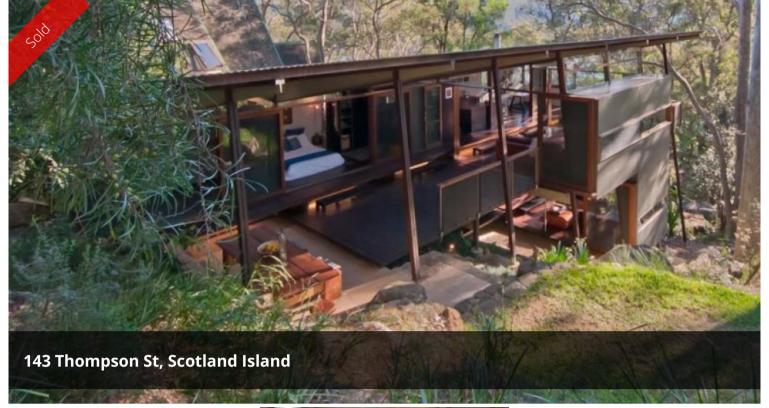

## Privacy, Space and Attention to Detail

A limited opportunity to purchase this beautifully appointed and unique home which has been designed and recently built by the architect owners.

Built on a sunny and sheltered north westerly facing block the home has water views through tall spotted gums into Elvina Bay and the Ku-ring-gai National Park. Adjoing a bush reserve the home is idyllically located in a tranquil and private bush setting which creates a peaceful ambiance and provides a wide sense of space.

The home has been extensively built from red ironbark, blackbutt and spotted gum timbers in a two storey solar passive design capturing the sun throughout the day yet excluding the summer heat with the use of expansive roof overhangs.