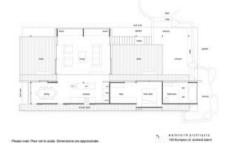

The open plan upper level with high and angled ceilings completely opens via wide sliding glass and timber doors creating an extension of space from the living room to a huge entertaining deck and a sandstone terrace. The galley style kitchen and dining room are also located here along with a wood burning stove and a covered deck which is a great place to relax in a hammock to enjoy the view.

The lower level consists of a second bedroom and an open studio or third bedroom which flows onto a lower terrace featuring a sandstone seat creating an inspiring space to have as a home office.

The second bathroom and laundry are also located on this level.