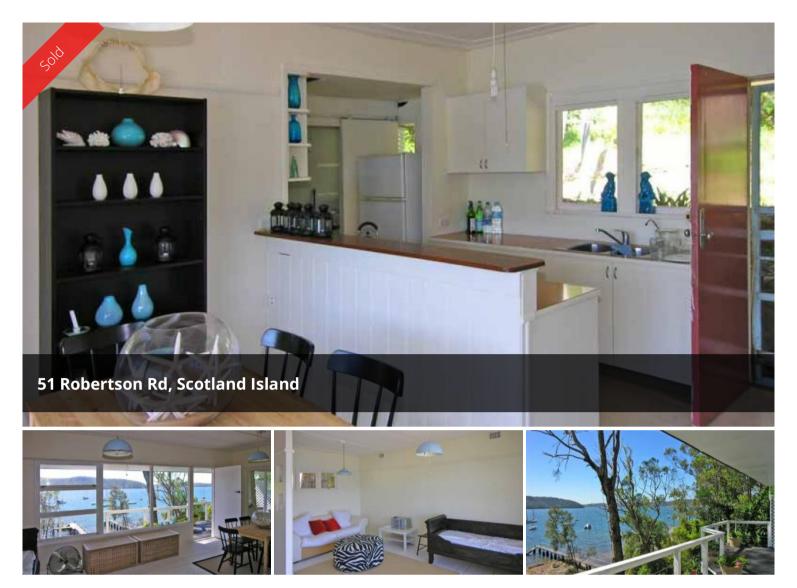

## Location and Potential

Enjoy all the aspects of Pittwater with sunshine all day and stunning North facing Pittwater views from this absolute waterfront home.

Located close to the waters edge with its own sandy beach and deep water jetty this home is a great weekender, investment property or is ready to extend. A DA is currently underway.

Comprising one large bedroom and an open plan lounge/dining/kitchen room with polished floors. There is also plenty of storage under the house and it may be possible to convert this to a second bedroom or office.

The large backyard has huge potential for the gardener and the park is just a short walk for the children.

This is an exciting opportunity to secure this unique north facing location.

The above information provided has been furnished to us by the vendor/s. We have not verified whether or not that information is accurate and do not have any belief in one way or the other in its accuracy. We do not accept any responsibility to any person for its accuracy and do no more than pass it on. All interested parties should make and rely upon their own inquiries in order to determine whether or not this information is in fact accurate.