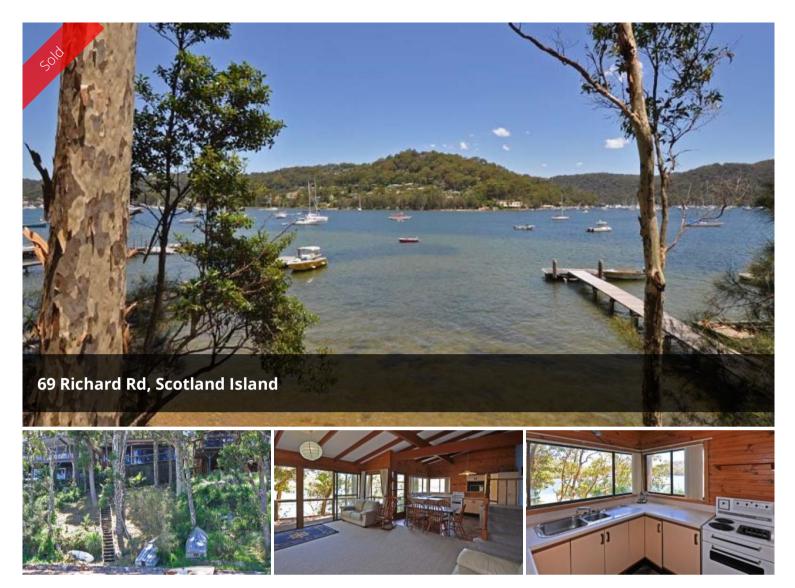

## Holiday Lifestyle

Embracing Pittwater views back to Church Point this neat waterfront home complete with its own sandy beach would make an excellent permanent home or weekender.

Split level in design with an open kitchen, lounge and dining room that open onto a spacious deck, an ideal spot to BBQ, relax or soak up the summer sunsets.

Accommodation is flexible with two bedrooms inside on the upper level, one an open mezzanine area which boasts the water views. The third is separate to the house which could also make a great home office.

The property is fenced and located only close to the most convenient ferry stop.