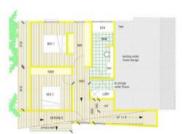

## Live in While You Extend

This currently one bedroom home is located close to a main wharf and has good water views of Pittwater.

It has approved development application and construction certificate for two more bedrooms, an extra bathroom and an office.

A lot of the steel framework has already been done on the lower level along with landscaping and water/sewage infrastructure.

The existing home has a bathroom, separate toilet, large combined kitchen and living area which accesses the full width deck allowing you to live in while you complete the building.