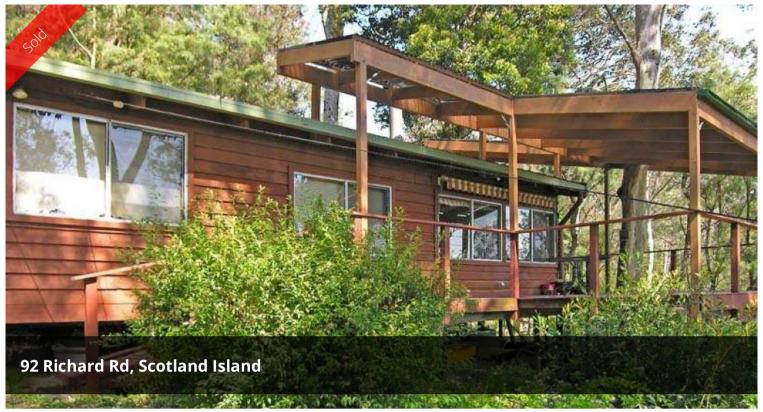

## Tranquil Pittwater Outlook

Located in a private and peaceful setting with lovely Pittwater views through tall spotted gums this neat and tidy home is split level and open plan in design.

Comprising two large bedrooms on the upper level with an open third bedroom which could also be used as an office area or second lounge. The sheltered rear deck is the ideal location for relaxing in the spa.

The combined lounge and dining room with combustion fire place lead onto a large covered entertaining deck with bush and water views. The home is elevated and could be extended underneath if required.

With just a short walk to the main wharf and swimming beach this home presents a great opportunity

The above information provided has been furnished to us by the vendor/s. We have not verified whether or not that information is accurate and do not have any belief in one way or the other in its accuracy. We do not accept any responsibility to any person for its accuracy and do no more than pass it on. All interested parties should make and rely upon their own inquiries in order to determine whether or not this information is in fact accurate.