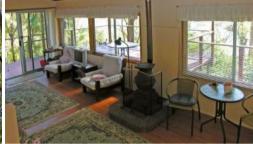

The combined lounge and dining room with combustion fire place lead onto a large covered entertaining deck with bush and water views. The home is elevated and could be extended underneath if required.