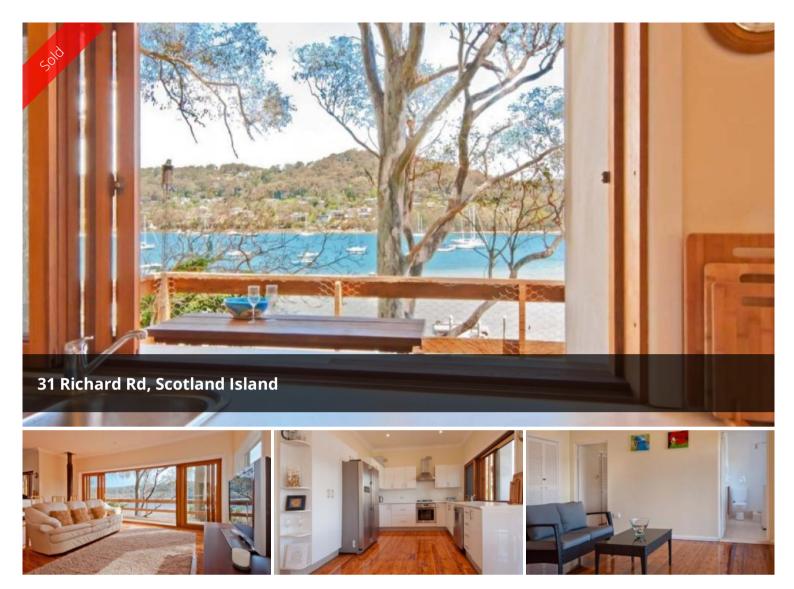

## Affordable and Spacious Waterfront

Stunning views across to Church Point and the Ku-ring-gai National Park along with a sandy beach are a major attraction of this affordable waterfront home.

Built over three levels space is provided for the whole family with the spacious master bedroom on the upper level.

Comprising four bedrooms, one opening onto a rear courtyard and garden, two bathrooms, polished timber floors throughout and a slow combustion fire for winter evenings.

The open plan kitchen and lounge/dining room have wide timber windows and doors, both opening out to the front deck which makes an ideal place to enjoy the sparkling water views and summer sunsets.

The lower level consists of the fourth bedroom and an enormous second lounge, family or rumpus room opening onto a paved patio.

The waterfront facilities include a jetty, winch and two entertaining areas, one grassed on the water's edge and a timber deck area, perfect for the bbq 🛏 4 🔊 2