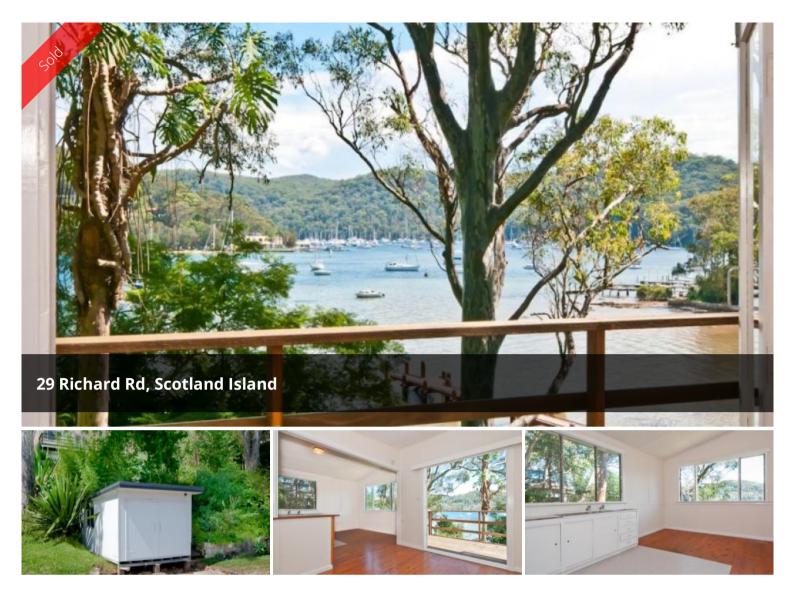

## Waterfront Cottage with a Boatshed

This waterfront cottage offers beautiful Pittwater views across Bills Bay to Church Point and located within an easy walk to two main ferry stops.

The cottage is small and original providing a great opportunity to extend or redevelop whilst living this fabulous Island lifestyle.

Comprising of one bedroom, an open plan living kitchen leading out to the sunny deck overlooking the garden and water.

The property comes with a goods trolley, its own spacious boatshed, ramp and grass frontage right by the water.

This property is entry level to the waterfront so don't miss this great opportunity.

The above information provided has been furnished to us by the vendor/s. We have not verified whether or not that information is accurate and do not have any belief in one way or the other in its accuracy. We do not accept any responsibility to any person for its accuracy and do no more than pass it on. All interested parties should make and rely upon their own inquiries in order to determine whether or not this information is in fact accurate.