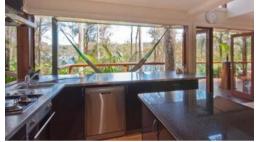

A modern stainless steel kitchen with an island granite benchtop opens via the bifold windows and a bar to the front deck making for easy entertaining.

Also located on this level is a separate toilet and spacious utility room.