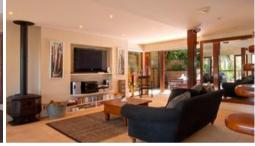

Three outdoor entertaining areas are accessed by bifold timber doors and windows from the open plan living/dining and kitchen area. Aged timber posts add character and warmth to this ample area and a slow combustion fire is ready for winter. The front deck provides stunning Pittwater views while the other two entertaining areas are nooks set to catch the sun.