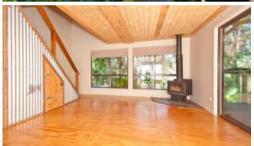

Light, airy and modern with cathedral ceilings this home has a spacious feel with the open plan kitchen/lounge leading onto an entertaining deck. A family bathroom with heated floors and second bedroom are also on the lower level.