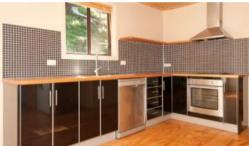

Light, airy and modern with cathedral ceilings this home has a spacious feel with the open plan kitchen/lounge leading onto an entertaining deck. A family bathroom with heated floors and second bedroom are also on the lower level.