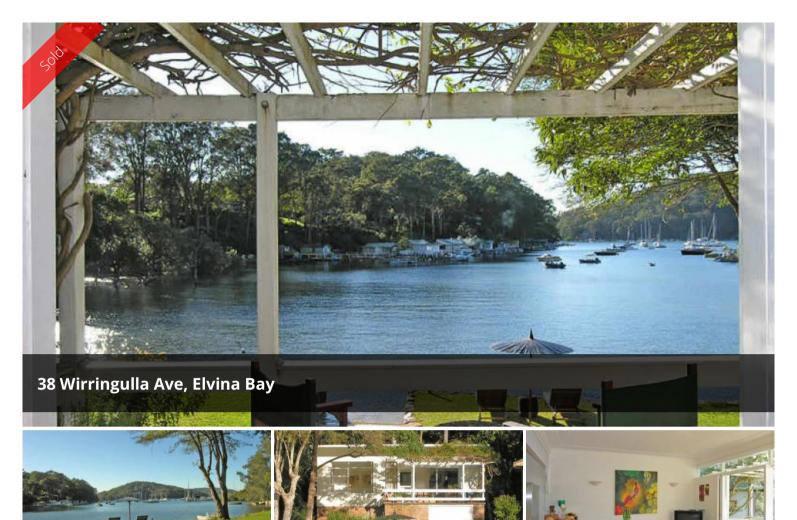

Picture postcard location with an unbeatable waterfront position combine to present the ultimate family lifestyle home or weekender. This charming and immaculately presented waterfront cottage boasts spectacular Elvina Bay water views and faces north east.

Bathed in sunshine all year round providing a perfect place to relax on your own grass frontage, enjoy a swim or a scenic bush walk through the Ku-ringgai National Park.

Completely renovated and comprising three bedrooms all with built-ins which could be configured as two plus a fully set up office. The main bedroom offers pretty views of the bay and National Park.

Featuring an entertainers kitchen with a stainless steel double oven, an open plan lounge dining room with wide windows and sliding doors that lead onto a wisteria covered deck, polished timber floors throughout and a cosy combustion fire.