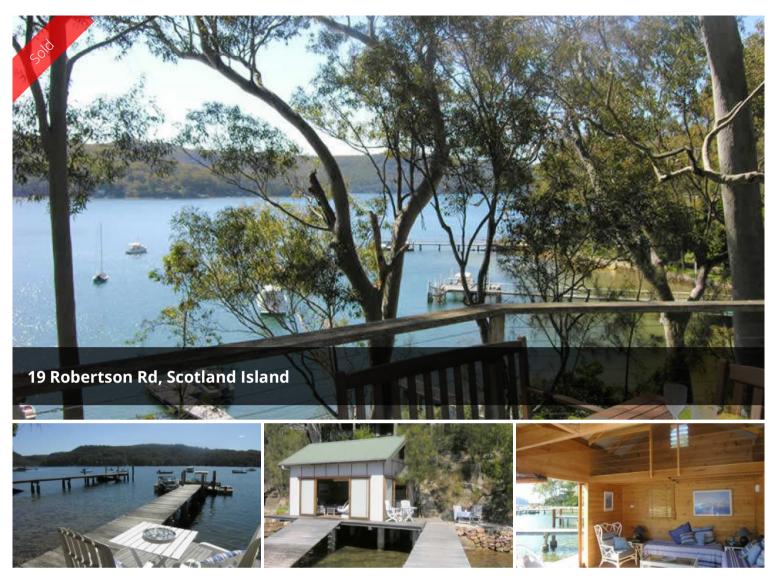

Fantastic North Facing Waterfront Location Be entranced by this Northerly facing waterfront home in a sheltered location with 180 degree views of Pittwater.

Featuring a deepwater jetty, pontoon and a large boatshed with double loft accomodation, hot water and an outside shower, perfect to rinse off after swimming.

The house features two large bedrooms plus a seperate office, study or teenage retreat with polished floors through the lounge and dining area.

Wide sliding doors open onto a spacious entertaining deck which captures sparkling views of Pittwater.

Landscaped and terraced grounds are capped off with tastetful sandstone steps leading up from the boatshed.

This property would make an ideal waterfront investment, home or weekender.

🔚 3 🔊 1

| Price         | SOLD        |
|---------------|-------------|
| Property Type | Residential |
| Property ID   | 195         |
| Land Area     | 0 m2        |