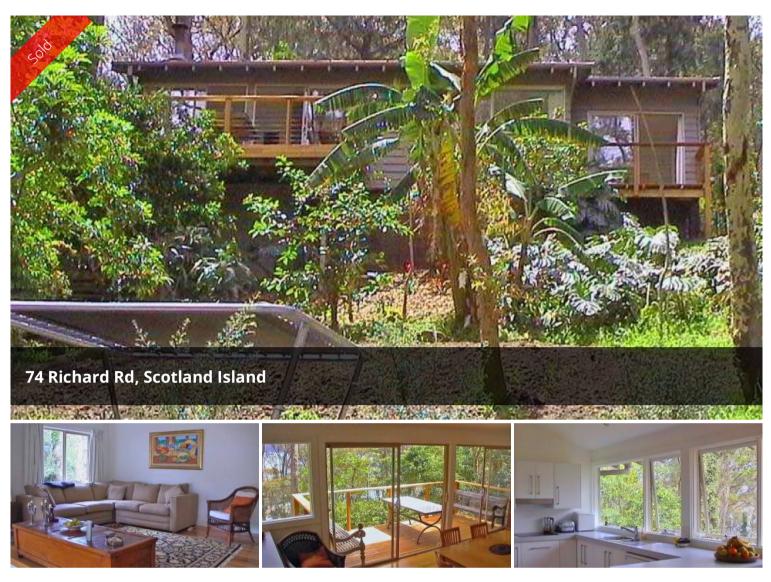

## Style, Views and Convenience

Fully renovated, this multi level 3 bedroom home features clean lines and stylish inclusions, and is located almost directly above a main wharf.

All bedrooms have builtins, the master with a separate deck with views to Church Point. The other two bedrooms are positioned around a childrens play or TV room and the rear bedroom has its own ensuite.

Located a few steps above the dining/kitchen area which adjoins a sunny deck, is the relaxing lounge area. This area also enjoys views and has reverse cycle airconditioning.

Clever design features include integration of the laundry, separate living areas for parents and children and a light airy feel to the home.

The grounds feature an impressive set of sandstone and timber steps linking with timber decks which lead you to the home.

Just move in and enjoy!

**H** 3 **N** 2

| Price         | SOLD        |
|---------------|-------------|
| Property Type | Residential |
| Property ID   | 176         |
| Land Area     | 0 m2        |