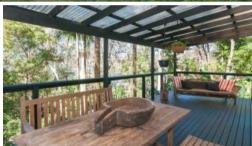

## A Spacious and Convenient Family Home

Positioned on a large and private 1100sqm corner block this tri level cedar home features lime washed bamboo flooring throughout and ducted air conditioning.

The spacious and open plan lower level consists of a modern cafe style kitchen, dining room and lounge area which boasts a combustion heater and skylight. This level leads onto a large full width covered entertaining deck which has a lovely outlook through trees over the easy care garden and a netted area used as a basket ball court.