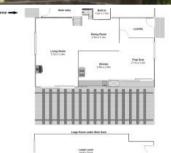

## A Spacious and Convenient Family Home

Positioned on a large and private 1100sqm corner block this tri level cedar home features lime washed bamboo flooring throughout and ducted air conditioning.

The spacious and open plan lower level consists of a modern cafe style kitchen, dining room and lounge area which boasts a combustion heater and skylight. This level leads onto a large full width covered entertaining deck which has a lovely outlook through trees over the easy care garden and a netted area used as a basket ball court.