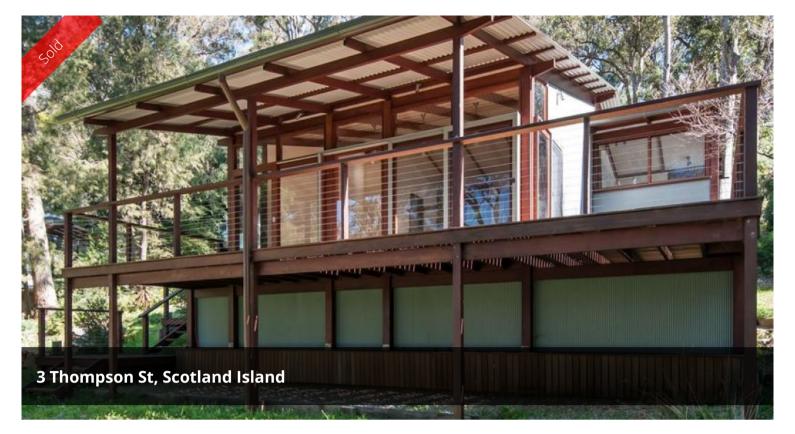

## Immaculate new home

This brand new home has been architectually designed to the large block and has been craftsman built using beautiful timbers and glass.

Split level, the home flows up the block from Florence Terrce and consists of four bedrooms and two bathrooms.

The home has a two level lounge which opens onto wrap around decks which enjoy views to Pittwater.

The kitchen and bathrooms are stylish and the bedrooms have built-ins.

The above information provided has been furnished to us by the vendor/s. We have not verified whether or not that information is accurate and do not have any belief in one way or the other in its accuracy. We do not accept any responsibility to any person for its accuracy and do no more than pass it on. All interested parties should make and rely upon their own inquiries in order to determine whether or not this information is in fact accurate.