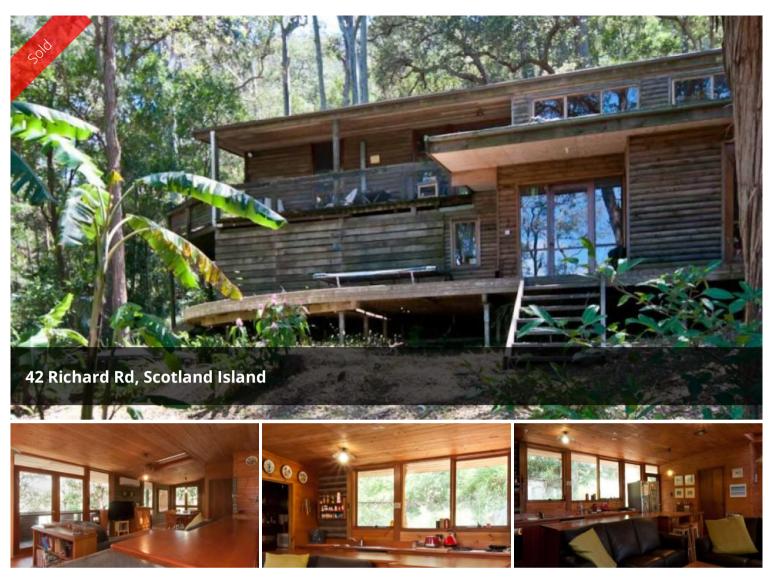

3 Bedroom Home on a Large Block

This home is perfect for a family seeking the laidback lifestyle on Scotland Island and is conveniently located between two main wharves on a large corner block of approximately 828sqm.

The two storey timber log home is filled with warmth of the timber including polished timber floors throughout.

The lower level consists of a bedroom and bathroom and has a separate entrance which would be perfect for a home office.

The upper level is open plan with a timber kitchen including a walk in pantry, lounge/dining area and complete with a combustion fire place.

The spacious master bedroom has an ensuite while the fourth bedroom and separate toilet are also on this upper storey.

Two large balconies are great areas to entertain while enjoying views of Pittwater through the trees.

🛏 3 🔊 2 🗔 828 m2

| Price         | SOLD        |
|---------------|-------------|
| Property Type | Residential |
| Property ID   | 147         |
| Land Area     | 828 m2      |